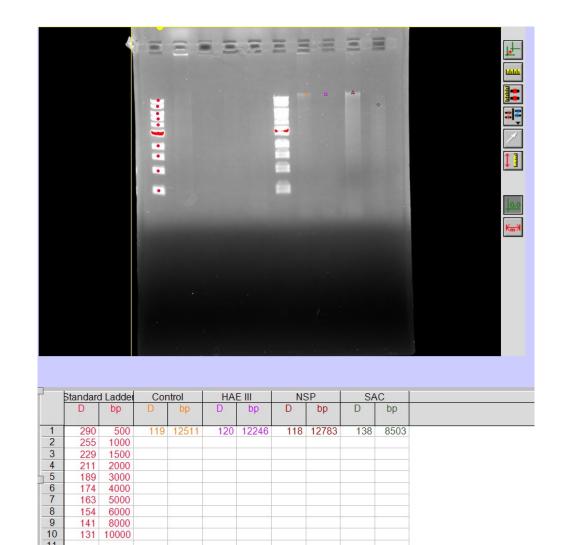

## Table II. Restriction Enzyme Characterization Information

| Lane | Restriction Enzyme | Band Sizes (bp) |
|------|--------------------|-----------------|
| 1    | 1kb ladder         | N/A             |
| 2    | Uncut              | 12511           |
| 3    | Hae III            | 12246           |
| 4    | NSP                | 12783           |
| 5    | SACII              | 8503            |